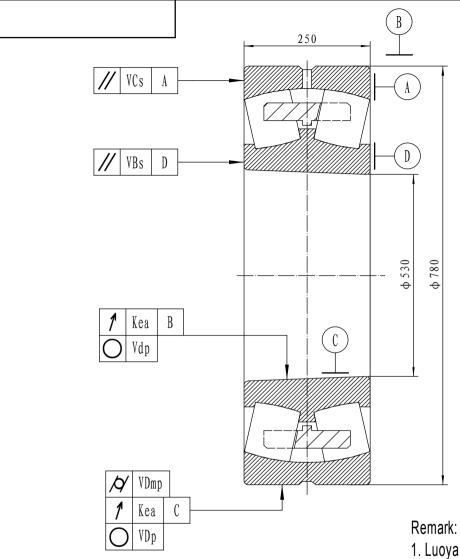

1. Luoyang Jiecheng Bearing Technology Co., Ltd is a technical Inc, specialize in designing and manufacturing spherical roller bearing, we can design and manufactur spherical roller bearing according to client's requirement. 2. This drawing is reference for user, if you need formal drawing, please contact with us sales@jcb-bearing.com, the official drawing will be sent after order confirmation.

|   | rated load |       | limiting speed |     |                    | Weight   |  | Luoyang Jiecheng Bearing Technology Co., Ltd                                   |
|---|------------|-------|----------------|-----|--------------------|----------|--|--------------------------------------------------------------------------------|
|   | Cr         | Cor   | Grease         | oil | 240/530CAK         | 410      |  |                                                                                |
| 5 | 5750       | 13200 | 280            | 360 |                    |          |  | Add: D1805, No.3 Lianmeng road, Luoyang, Henan, China.<br>Postal: 471003       |
|   |            |       |                |     | Material:GCr15SiMn | Cr15SiMn |  | Phone: +86-379-68611678<br>Fa×: +86-379-68611679 E-mail: sales@jcb-bearing.com |